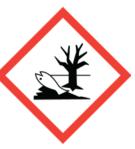

## **ENGLISH - Warning**

H317 - May cause an allergic skin reaction, H411 -Toxic to aquatic life with long lasting effects.

P261 - Avoid breathing dust/fume/gas/mist/vapours/spray, P273 - Avoid release to the environment, P280 - Wear protective gloves/protective clothing/eye protection/face protection, P302+P352 - IF ON SKIN: Wash with plenty of water, P391 Collect spillage, P501 - Dispose of contents/container to approved disposal site, in accordance with local regulations.