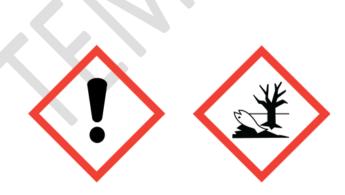

## **ENGLISH - Warning**

H317 - May cause an allergic skin reaction, H411 -Toxic to aquatic life with long lasting effects.

P272 - Contaminated work clothing should not be allowed out of the workplace, P273 - Avoid release to the environment, P280 - Wear protective gloves/protective clothing/eye protection/face protection, P302+P352 - IF ON SKIN: Wash with plenty of water, P333+P313 - If skin irritation or rash occurs: Get medical advice/attention, P501 - Dispose of contents/container to approved disposal site, in accordance with local regulations.