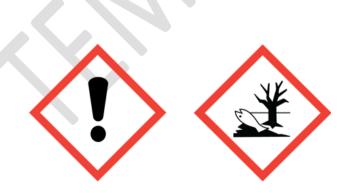

## **ENGLISH - Warning**

H317 - May cause an allergic skin reaction, H411 -Toxic to aquatic life with long lasting effects.

P272 - Contaminated work clothing should not be allowed out of the workplace, P273 - Avoid release to the environment, P280 - Wear protective gloves/protective clothing/eye protection/face protection, P302+P352 - IF ON SKIN: Wash with plenty of water, P333+P313 - If skin irritation or rash occurs: Get medical advice/attention, P501 - Dispose of contents/container to approved disposal site, in accordance with local regulations.