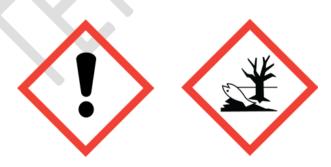

## **ENGLISH - Warning**

H317 - May cause an allergic skin reaction, H411 -Toxic to aquatic life with long lasting effects.

P261 - Avoid breathing dust/fume/gas/mist/vapours/spray, P273 - Avoid release to the environment, P280 - Wear protective gloves/protective clothing/eye protection/face protection, P302+P352 - IF ON SKIN: Wash with plenty of soap and water, P333 + P313 If skin irritation or a rash occurs: Get medical advice/attention, P391 Collect spillage, P501 - Dispose of contents/container to approved disposal site, in accordance with local regulations.