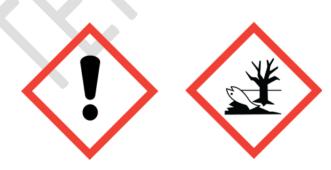

## **ENGLISH - Warning**

H317 - May cause an allergic skin reaction, H411 -Toxic to aquatic life with long lasting effects.

P261 - Avoid breathing dust/fume/gas/mist/vapours/spray, P273 - Avoid release to the environment, P280 - Wear protective gloves/protective clothing/eye protection/face protection, P302+P352 - IF ON SKIN: Wash with plenty of soap and water, P333 + P313 If skin irritation or a rash occurs: Get medical advice/attention, P391 Collect spillage, P501 - Dispose of contents/container to approved disposal site, in accordance with local regulations.