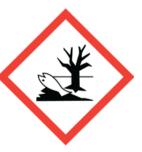

## **ENGLISH - Warning**

H317 - May cause an allergic skin reaction. H411 - Toxic to aquatic life with long lasting effects.

P272 - Contaminated work clothing should not be allowed out of the workplace, P273 - Avoid release to the environment, P391 - Collect spillage, P501 - Dispose of contents/container to hazardous or special waste collection point, in accordance with local, regional, national and/or international regulation. P280 - Wear protective gloves/protective clothing/eye protection/face protection, P302+P352 - IF ON SKIN: Wash with plenty of water, P333 +P313 - If skin irritation or rash occurs: Get medical advice/attention, P362+P364 - Take off contaminated clothing and wash it before reuse.